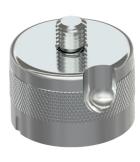

### MH107-1B

Quick Disconnect Mounting Stud

### MH107-2B

Quick Disconnect Mounting Stud with 1/4-28 Threaded Mounting Bolt

### MH107-3B

Quick Disconnect Mounting Stud with M6x1 Threaded Mounting Bolt

| Specifications           |                                                                |
|--------------------------|----------------------------------------------------------------|
| Broad Frequency Response | 0-390,000 CPM (0-6500 Hz)                                      |
| Rugged                   | Engages five threads in ¼ turn                                 |
| Corrosion Resistant      | 316L Stainless Steel                                           |
| Easy to Install          | Quick Disconnect Stud may be epoxied and/or stud mounted       |
| 90 Degree Engagement     | For accurate, repeatable readings with triaxial accelerometers |