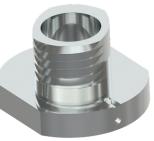

### MH106-1A

Quick Disconnect Receptacle with 10-32 Tapped Mounting Hole

#### MH107-1A

Quick Disconnect Receptacle with 1/4-28 Tapped Mounting Hole

### MH107-3A

Quick Disconnect Receptacle with 1/4-28 Adjustable Orientation Integral Stud Mounting Bolt, Requires 3/16 in. Hex Key

\*Designed for use with wireless sensors. Not compatible with standard CTC wired triaxial accelerometers