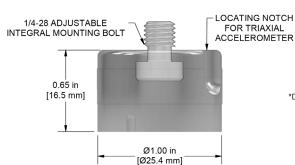

### MH107-3A

Quick Disconnect Receptacle with 1/4-28 Adjustable Orientation Integral Stud Mounting Bolt, Requires 3/16 in. Hex Key

\*Designed for use with wireless sensors. Not compatible with standard CTC wired triaxial accelerometers

#### Provides Convenient, Consistent Data Collection

CTC's Accelerometer Quick Disconnects are ideally suited for triaxial sensor use. They feature a convenient locating notch and an easy, quarter-turn connection.