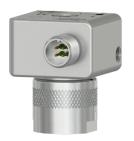

#### Provides Convenient, Consistent Data Collection

CTC's Accelerometer Quick Disconnects are ideally suited for triaxial sensor use. They feature a convenient locating notch and an easy, quarter-turn connection.

### MH106-1A

Quick Disconnect Receptacle with 10-32 Tapped Mounting Hole

#### MH107-1A

Quick Disconnect Receptacle with 1/4-28 Tapped Mounting Hole

### MH107-3A

Quick Disconnect Receptacle with 1/4-28 Adjustable Orientation Integral Stud Mounting Bolt, Requires 3/16 in. Hex Key

\*Designed for use with wireless sensors. Not compatible with standard CTC wired triaxial accelerometers