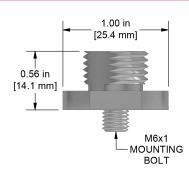

### MH107-3B

Quick Disconnect Mounting Stud with M6x1 Threaded Mounting Bolt

| Specifications           |                                                                |
|--------------------------|----------------------------------------------------------------|
| Broad Frequency Response | 0-390,000 CPM (0-6500 Hz)                                      |
| Rugged                   | Engages five threads in ¼ turn                                 |
| Corrosion Resistant      | 316L Stainless Steel                                           |
| Easy to Install          | Quick Disconnect Stud may be epoxied and/or stud mounted       |
| 90 Degree Engagement     | For accurate, repeatable readings with triaxial accelerometers |