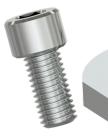

### MH107-1B

Quick Disconnect Mounting Stud

### MH107-2B

Quick Disconnect Mounting Stud with 1/4-28 Threaded Mounting Bolt

### MH107-3B

Quick Disconnect Mounting Stud with M6x1 Threaded Mounting Bolt

| Specifications           |                                                                |
|--------------------------|----------------------------------------------------------------|
| Broad Frequency Response | 0-390,000 CPM (0-6500 Hz)                                      |
| Rugged                   | Engages five threads in ¼ turn                                 |
| Corrosion Resistant      | 316L Stainless Steel                                           |
| Easy to Install          | Quick Disconnect Stud may be epoxied and/or stud mounted       |
| 90 Degree Engagement     | For accurate, repeatable readings with triaxial accelerometers |