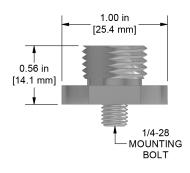

nse | 0-390,000 CPM (0-6500 Hz)                                      |
| Rugged                   | Engages five threads in ¼ turn                                 |
| Corrosion Resistant      | 316L Stainless Steel                                           |
| Easy to Install          | Quick Disconnect Stud may be epoxied and/or stud mounted       |
| 90 Degree Engagement     | For accurate, repeatable readings with triaxial accelerometers |

# **Accelerometer Quick Disconnects**





## **Product Features**

#### Provides Convenient, Consistent Data Collection

CTC's Accelerometer Quick Disconnects are ideally suited for triaxial sensor use. They feature a convenient locating notch and an easy, quarter-turn connection.

### MH107-1B





Quick Disconnect Mounting Stud

### MH107-2B







Quick Disconnect Mounting Stud with 1/4-28 Threaded Mounting Bolt

### MH107-3B





Quick Disconnect Mounting Stud with M6x1 Threaded Mounting Bolt

| Specifications           |                                                                |
|--------------------------|----------------------------------------------------------------|
| Broad Frequency Response | 0-390,000 CPM (0-6500 Hz)                                      |
| Rugged                   | Engages five threads in ¼ turn                                 |
| Corrosion Resistant      | 316L Stainless Steel                                           |
| Easy to Install          | Quick Disconnect Stud may be epoxied and/or stud mounted       |
| 90 Degree Engagement     | For accurate, repeatable readings with triaxial acceler