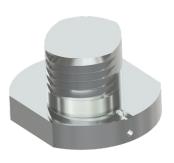

### MH106-1A

Quick Disconnect Receptacle with 10-32 Tapped Mounting Hole

#### MH107-1A

Quick Disconnect Receptacle with 1/4-28 Tapped Mounting Hole

### MH107-3A

Quick Disconnect Receptacle with 1/4-28 Adjustable Orientation Integral Stud Mounting Bolt, Requires 3/16 in. Hex Key

\*Designed for use with wireless sensors. Not compatible with standard CTC wired triaxial accelerometers