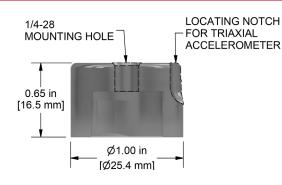

#### MH107-1A

Quick Disconnect Receptacle with 1/4-28 Tapped Mounting Hole

#### Provides Convenient, Consistent Data Collection

CTC's Accelerometer Quick Disconnects are ideally suited for triaxial sensor use. They feature a convenient locating notch and an easy, quarter-turn connection.