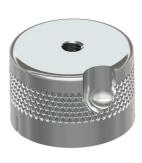

#### Provides Convenient, Consistent Data Collection

CTC's Accelerometer Quick Disconnects are ideally suited for triaxial sensor use. They feature a convenient locating notch and an easy, quarter-turn connection.

### MH107-1B

Quick Disconnect Mounting Stud

### MH107-2B

Quick Disconnect Mounting Stud with 1/4-28 Threaded Mounting Bolt

### MH107-3B

Quick Disconnect Mounting Stud with M6x1 Threaded Mounting Bolt

| Specifications           |                                                                |
|--------------------------|----------------------------------------------------------------|
| Broad Frequency Response | 0-390,000 CPM (0-6500 Hz)                                      |
| Rugged                   | Engages five threads in ¼ turn                                 |
| Corrosion Resistant      | 316L Stainless Steel                                           |
| Easy to Install          | Quick Disconnect Stud may be epoxied and/or stud mounted       |
| 90 Degree Engagement     | For accurate, repeatable readings with triaxial accelerometers |