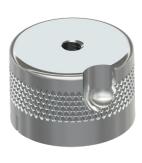

#### Provides Convenient, Consistent Data Collection

CTC's Accelerometer Quick Disconnects are ideally suited for triaxial sensor use. They feature a convenient locating notch and an easy, quarter-turn connection.

### MH107-1B

Quick Disconnect Mounting Stud

### MH107-2B

Quick Disconnect Mounting Stud with 1/4-28 Threaded Mounting Bolt

### MH107-3B

Quick Disconnect Mounting Stud with M6x1 Threaded Mounting Bolt

| Specifications           |                                                                |
|--------------------------|----------------------------------------------------------------|
| Broad Frequency Response | 0-390,000 CPM (0-6500 Hz)                                      |
| Rugged                   | Engages five threads in ¼ turn                                 |
| Corrosion Resistant      | 316L Stainless Steel                                           |
| Easy to Install          | Quick Disconnect Stud may be epoxied and/or stud mounted       |
| 90 Degree Engagement     | For accurate, repeatable readings with triaxial accelerometers |