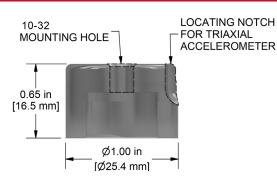

#### Provides Convenient, Consistent Data Collection

CTC's Accelerometer Quick Disconnects are ideally suited for triaxial sensor use. They feature a convenient locating notch and an easy, quarter-turn connection.

### MH106-1A

Quick Disconnect Receptacle with 10-32 Tapped Mounting Hole

#### MH107-1A

Quick Disconnect Receptacle with 1/4-28 Tapped Mounting Hole

### MH107-3A

Quick Disconnect Receptacle with 1/4-28 Adjustable Orientation Integral Stud Mounting Bolt, Requires 3/16 in. Hex Key

\*Designed for use with wireless sensors. Not compatible with standard CTC wired triaxial accelerometers