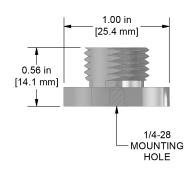

---------------------------|
| Broad Frequency Response | 0-390,000 CPM (0-6500 Hz)                                      |
| Rugged                   | Engages five threads in ¼ turn                                 |
| Corrosion Resistant      | 316L Stainless Steel                                           |
| Easy to Install          | Quick Disconnect Stud may be epoxied and/or stud mounted       |
| 90 Degree Engagement     | For accurate, repeatable readings with triaxial accelerometers |

# **Accelerometer Quick Disconnects**





## **Product Features**

#### Provides Convenient, Consistent Data Collection

CTC's Accelerometer Quick Disconnects are ideally suited for triaxial sensor use. They feature a convenient locating notch and an easy, quarter-turn connection.

### MH107-1B





Quick Disconnect Mounting Stud

### MH107-2B







Quick Disconnect Mounting Stud with 1/4-28 Threaded Mounting Bolt

### MH107-3B





Quick Disconnect Mounting Stud with M6x1 Threaded Mounting Bolt

| Specifications           |                                                                |
|--------------------------|----------------------------------------------------------------|
| Broad Frequency Response | 0-390,000 CPM (0-6500 Hz)                                      |
| Rugged                   | Engages five threads in ¼ turn                                 |
| Corrosion Resistant      | 316L Stainless Steel                                           |
| Easy to Install          | Quick Disconnect Stud may be epoxied and/or stud mounted       |
| 90 Degree Engagement     | For