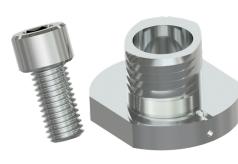

| Engages five threads in ¼ turn                                 |
| Corrosion Resistant      | 316L Stainless Steel                                           |
| Easy to Install          | Quick Disconnect Stud may be epoxied and/or stud mounted       |
| 90 Degree Engagement     | For accurate, repeatable readings with triaxial accelerometers |

# **Accelerometer Quick Disconnects**





## **Product Features**

#### Provides Convenient, Consistent Data Collection

CTC's Accelerometer Quick Disconnects are ideally suited for triaxial sensor use. They feature a convenient locating notch and an easy, quarter-turn connection.

### MH107-1B





Quick Disconnect Mounting Stud

### MH107-2B







Quick Disconnect Mounting Stud with 1/4-28 Threaded Mounting Bolt

### MH107-3B





Quick Disconnect Mounting Stud with M6x1 Threaded Mounting Bolt

| Specifications           |                                                                |
|--------------------------|----------------------------------------------------------------|
| Broad Frequency Response | 0-390,000 CPM (0-6500 Hz)                                      |
| Rugged                   | Engages five threads in ¼ turn                                 |
| Corrosion Resistant      | 316L Stainless Steel                                           |
| Easy to Install          | Quick Disconnect Stud may be epoxied and/or stud mounted       |
| 90 Degree Engagement     | For accurate, repeatable readings with triaxial accelerometers |